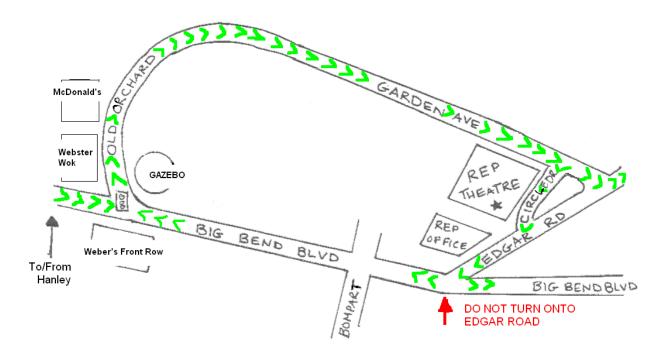

## **DRIVING DIRECTIONS TO THE REP**

## **BUS ROUTES**

Please follow these directions carefully, as the circle drive is only able to accommodate one-way bus traffic.

**From Highway 44 West**, take the Elm Avenue exit and turn right. Follow Elm to stoplight at Big Bend Boulevard. Turn Right on Big Bend. <u>PASS WEBSTER UNIVERSITY</u>. *Turn right on to S. Old Orchard and follow around, will turn into Garden Ave. Circle Drive is on the right.* 

**\*\*** If you are not arriving via bus, you may follow any of these directions to Garden Ave. The Garden Park Plaza Parking Garage will be in on your left. Cars and other passenger vehicles should not use the circle drive.